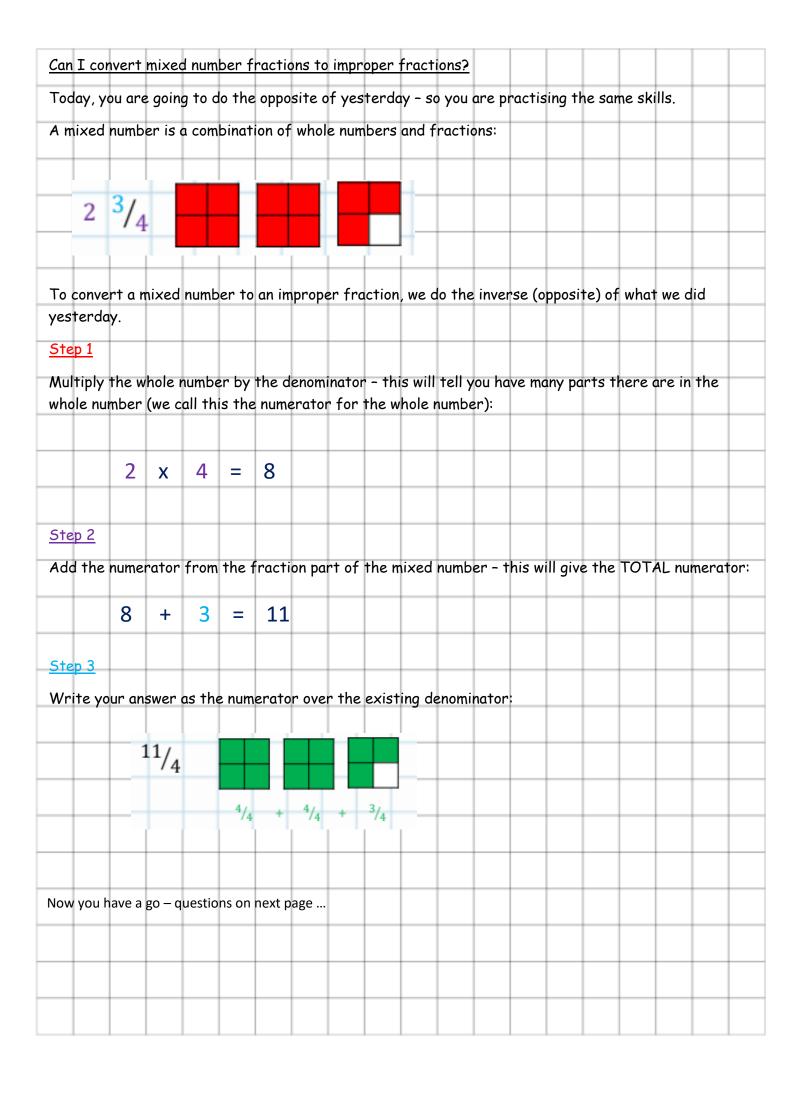

| Mixed Number                                                | Improper Fraction                 |
|-------------------------------------------------------------|-----------------------------------|
| 1 <sup>5</sup> / <sub>6</sub>                               |                                   |
| 3 1/4                                                       |                                   |
| 1 <sup>3</sup> / <sub>7</sub>                               |                                   |
| 2 2/4                                                       |                                   |
| 5 1/3                                                       |                                   |
| 3 <sup>2</sup> / <sub>5</sub>                               |                                   |
| 2 <sup>4</sup> / <sub>5</sub>                               |                                   |
| 4 3/4                                                       |                                   |
| 3 <sup>1</sup> / <sub>3</sub>                               |                                   |
| 3 <sup>6</sup> / <sub>8</sub>                               |                                   |
|                                                             |                                   |
|                                                             |                                   |
|                                                             |                                   |
|                                                             |                                   |
| Nixed Number                                                | Improper Fraction                 |
| 1 <sup>5</sup> / <sub>6</sub>                               | 11/6                              |
| 3 1/4                                                       | 13/.                              |
| 1 <sup>3</sup> / <sub>7</sub>                               | 13/ <sub>4</sub> 10/ <sub>7</sub> |
| 2 2/4                                                       | 10/4                              |
| 5 <sup>1</sup> / <sub>3</sub>                               | 16/3                              |
| 3 <sup>2</sup> / <sub>5</sub>                               | 17/5                              |
| 2 <sup>4</sup> / <sub>5</sub>                               | 14/_                              |
| 4 3/4                                                       | 14/ <sub>5</sub> 19/ <sub>4</sub> |
| / 4                                                         | 10/3                              |
|                                                             | 1 /3                              |
| 3 <sup>1</sup> / <sub>3</sub> 3 <sup>6</sup> / <sub>8</sub> | 30/8                              |