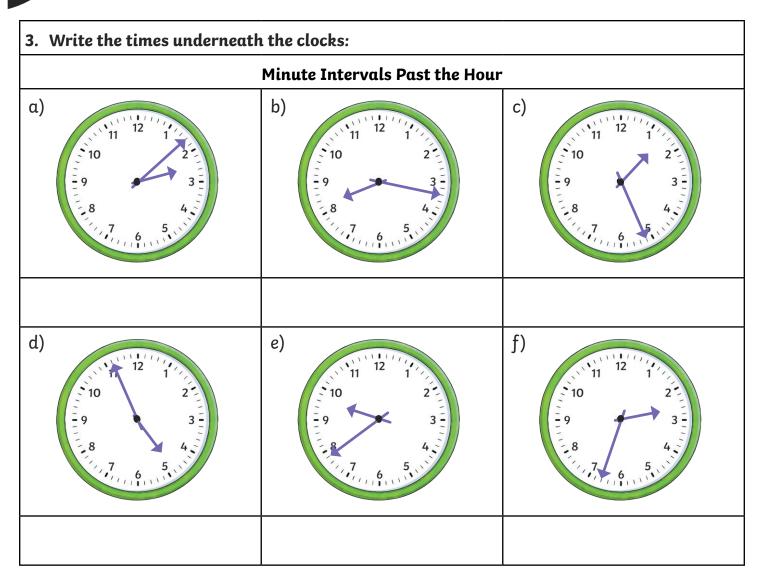

#### **★**

1) and 2) Times drawn accurately, distinguishing between the hour and minutes, with the time as shown.

3) a) 8 minutes past 2 b) 17 minutes past 8 c) 26 minutes past 1 d) 4 minutes to 5 e) 21 minutes to 10 f) 27 minutes to 3