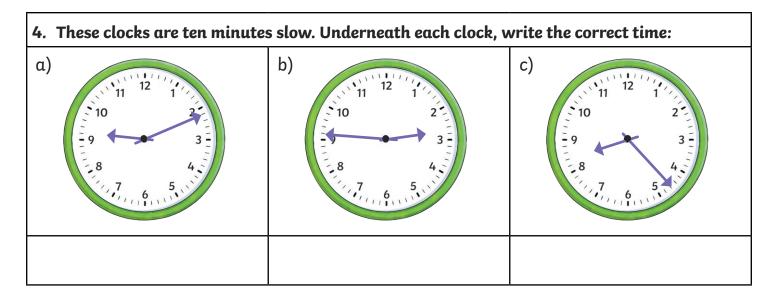

1. Times drawn accurately, distinguishing between the hour and minutes, with the time as shown.

| 2. | a) <b>II minutes past 4</b><br>d) <b>8 minutes to 6</b> | b) <b>9 minutes to 7</b><br>e) <b>27 minutes past 12</b> | c) <b>4 minutes past 8</b><br>f) <b>16 minutes to 8</b> |
|----|---------------------------------------------------------|----------------------------------------------------------|---------------------------------------------------------|
| 3. | a) <b>7 minutes to 7</b>                                | b) <b>16 minutes past 2</b>                              | c) <b>23 minutes to 6</b>                               |
| 4. | a) <b>21 minutes past 9</b>                             | b) <b>4 minutes to 3</b>                                 | c) <b>27 minutes to 9</b>                               |
|    | •                                                       |                                                          |                                                         |