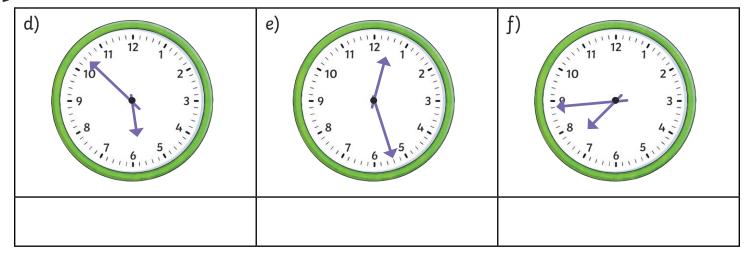

1. Times drawn accurately, distinguishing between the hour and minutes, with the time as shown.

| 2. | a) <b>II minutes past 4</b><br>d) <b>8 minutes to 6</b> | b) <b>9 minutes to 7</b><br>e) <b>27 minutes past 12</b> | c) <b>4 minutes past 8</b><br>f) <b>16 minutes to 8</b> |
|----|---------------------------------------------------------|----------------------------------------------------------|---------------------------------------------------------|
| 3. | a) <b>7 minutes to 7</b>                                | b) <b>16 minutes past 2</b>                              | c) <b>23 minutes to 6</b>                               |
| 4. | a) <b>21 minutes past 9</b>                             | b) <b>4 minutes to 3</b>                                 | c) <b>27 minutes to 9</b>                               |
|    | •                                                       |                                                          |                                                         |