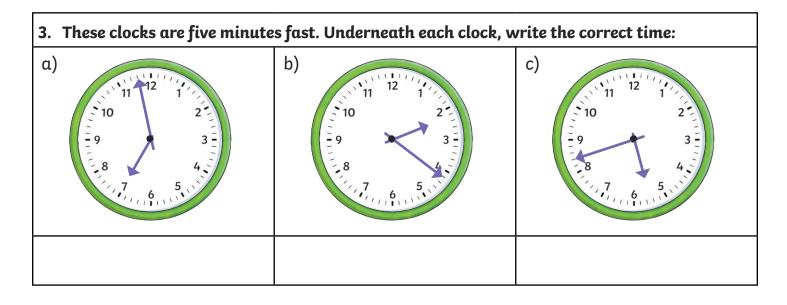

1. Times drawn accurately, distinguishing between the hour and minutes, with the time as shown.

| 2. | a) <b>II minutes past 4</b><br>d) <b>8 minutes to 6</b> | b) <b>9 minutes to 7</b><br>e) <b>27 minutes past 12</b> | c) <b>4 minutes past 8</b><br>f) <b>16 minutes to 8</b> |
|----|---------------------------------------------------------|----------------------------------------------------------|---------------------------------------------------------|
| 3. | a) <b>7 minutes to 7</b>                                | b) <b>16 minutes past 2</b>                              | c) <b>23 minutes to 6</b>                               |
| 4. | a) <b>21 minutes past 9</b>                             | b) <b>4 minutes to 3</b>                                 | c) <b>27 minutes to 9</b>                               |
|    | •                                                       |                                                          |                                                         |