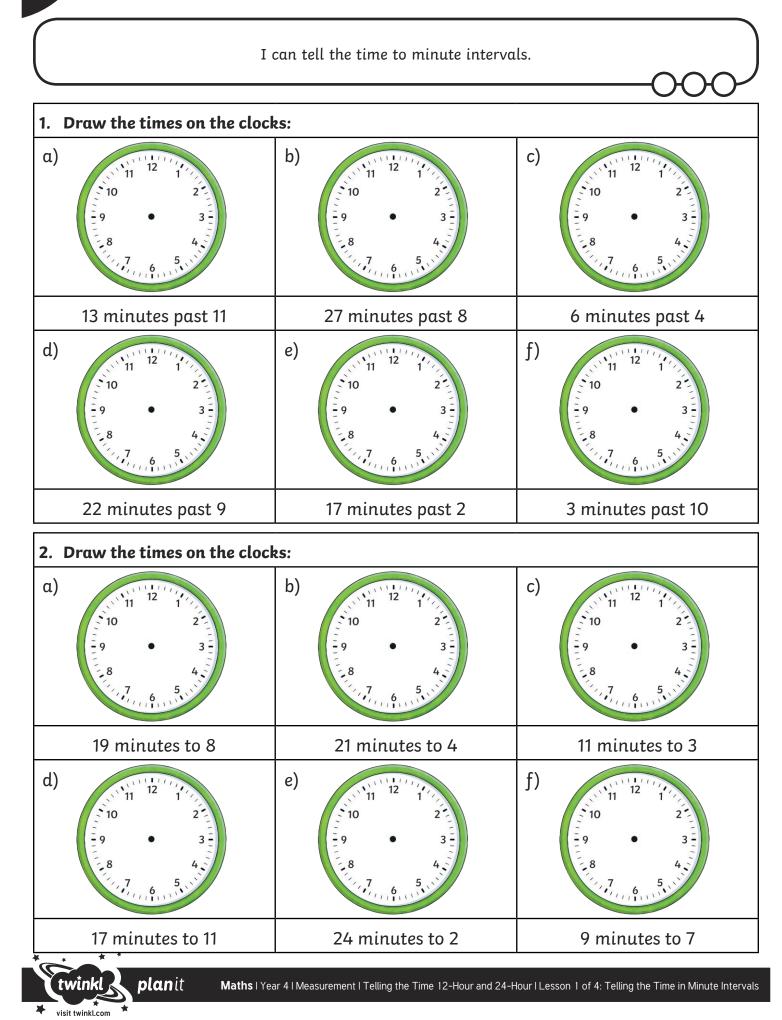

Maths | Year 4 | Measurement | Telling the Time 12-Hour and 24-Hour | Lesson 1 of 4: Telling the Time in Minute Intervals

visit twinkl.com





Maths | Year 4 | Measurement | Telling the Time 12-Hour and 24-Hour | Lesson 1 of 4: Telling the Time in Minute Intervals

visit twinkl.com









Maths | Year 4 | Measurement | Telling the Time 12-Hour and 24-Hour | Lesson 1 of 4: Telling the Time in Minute Intervals

















### Telling the Time in Minute Intervals **Answers**

#### $\bigstar$

Times drawn accurately, distinguishing between the hour and minutes, with the time as shown.

#### **★**

1) and 2) Times drawn accurately, distinguishing between the hour and minutes, with the time as shown.

3) a) 8 minutes past 2 b) 17 minutes past 8 c) 26 minutes past 1 d) 4 minutes to 5 e) 21 minutes to 10 f) 27 minutes to 3



1. Times drawn accurately, distinguishing between the hour and minutes, with the time as shown.

| 2. | a) <b>II minutes past 4</b><br>d) <b>8 minutes to 6</b> | b) <b>9 minutes to 7</b><br>e) <b>27 minutes past 12</b> | c) <b>4 minutes past 8</b>