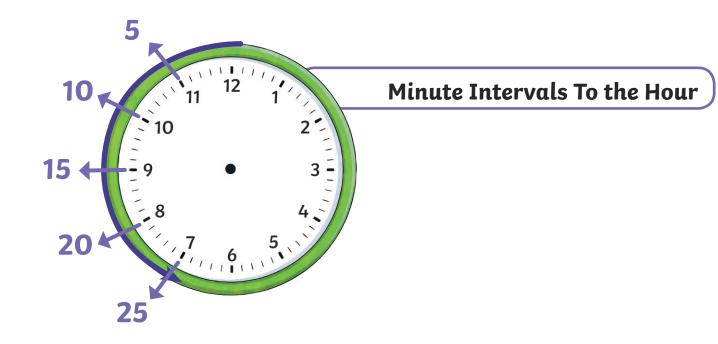

Maths | Year 4 | Measurement | Telling the Time 12-Hour and 24-Hour | Lesson 1 of 4: Telling the Time in Minute Intervals

visit twinkl.com





Maths | Year 4 | Measurement | Telling the Time 12-Hour and 24-Hour | Lesson 1 of 4: Telling the Time in Minute Intervals

visit twinkl.com









Maths | Year 4 | Measurement | Telling the Time 12-Hour and 24-Hour | Lesson 1 of 4: Telling the Time in Minute Intervals

















### Telling the Time in Minute Intervals **Answers**

#### $\bigstar$

Times drawn accurately, distinguishing between the hour and minutes, with the time as shown.

#### **★**

1) and 2) Times drawn accurately, distinguishing between the hour and minutes, with the time as shown.

3) a) 8 minutes past 2 b) 17 minutes past 8 c) 26 minutes past 1 d) 4 minutes to 5 e) 21 minutes to 10 f) 27 minutes to 3



1. Times drawn accurately, distinguishing between the hour and minutes, with the time as shown.

| 2.