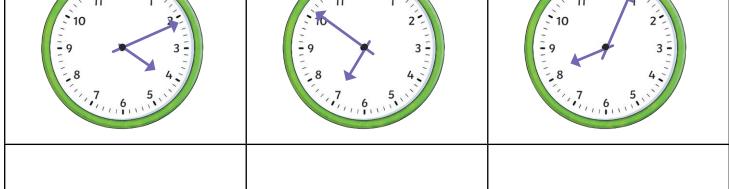

#### $\bigstar$

Times drawn accurately, distinguishing between the hour and minutes, with the time as shown.