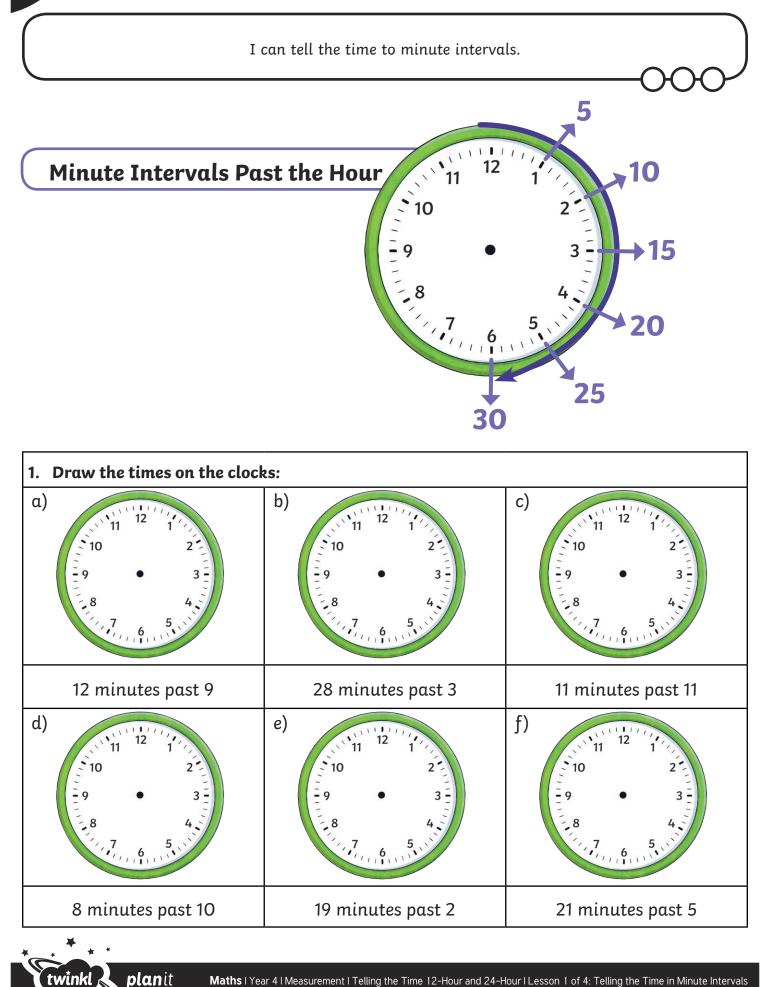

Maths | Year 4 | Measurement | Telling the Time 12-Hour and 24-Hour | Lesson 1 of 4: Telling the Time in Minute Intervals

visit twinkl.com





Maths | Year 4 | Measurement | Telling the Time 12-Hour and 24-Hour | Lesson 1 of 4: Telling the Time in Minute Intervals

visit twinkl.com









Maths | Year 4 | Measurement | Telling the Time 12-Hour and 24-Hour | Lesson 1 of 4: Telling the Time in Minute Intervals

















### Telling the Time in Minute Intervals **Answers**

#### $\bigstar$

Times drawn accurately, distinguishing between the hour and minutes, with the time as shown.

#### **★**

1) and 2) Times drawn accurately, distinguishing between the hour and minutes, with the time as shown.

3) a) 8 minutes past 2 b) 17 minutes past 8 c) 26 minutes past 1 d) 4 minutes to 5 e